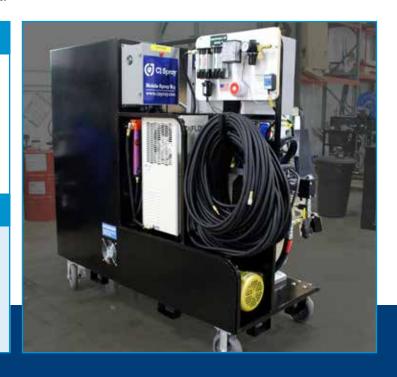

# Turn-key High Production Cart - Hook-up to Shore Power and Spray

Ideal system for commercial contractors. Designed to operate when mounted in truck or trailer, but can easily be removed when spraying high rises, or large industrial buildings. Heavy-duty 8 inch poly wheels allow for easy mobility, with 4-way fork pockets and integrated lift hooks to fly skyward. Integrated air compressor, air drying equipment, and controls make operation intuitive and in one place. Choose an electric or hydraulic proportioner.

## Standard Features/Equipment:

- 19 CFM Hydro-vane compressor
- Electric Refrigerated Air drier
- Easy to use Air Distribution Box regulates air to transfer pumps and spray gun
- Integrated four-way fork pockets
- Integrated breathable hose wrap
- Integrated hose hanger for up to 410' of heated hose
- Manifold Circulation Kit

### Optional Equipment:

- Choose from any Graco R2 Reactor or PMC Proportioner (electric or hydraulic)
- 60 to 410 ft of heated hose
- Heated Hose Circulation Kit
- Breathable air systems (Bullard, Martech)
- Respiratory Alarm Shutoff (with breathing system)
- Single or dual power cord options (1-PH or 3-PH)