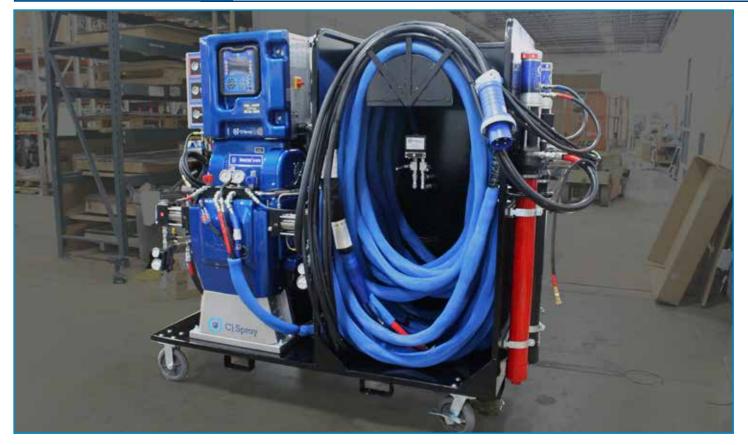

# Turn-key High Production Cart - Hook-up to Shore Power and Spray

Ideal system for commercial contractors. Designed to operate when mounted in truck or trailer, but can easily be removed when spraying high rises, or large industrial buildings. Heavy-duty 8 inch poly wheels allow for easy mobility, with 4-way fork pockets and integrated lift hooks to fly skyward. Integrated air compressor, air drying equipment, and controls make operation intuitive and in one place. Choose an electric or hydraulic proportioner.

## Standard Features/Equipment:

- 19 CFM Hydro-vane compressor
- Electric Refrigerated Air drier
- Easy to use Air Distribution Box regulates air to transfer pumps and spray gun
- Integrated four-way fork pockets
- Integrated breathable hose wrap
- Integrated hose hanger for up to 410' of heated hose
- Manifold Circulation Kit

### Optional Equipment:

- Choose from any Graco R2 Reactor or PMC Proportioner (electric or hydraulic)
- 60 to 410 ft of heated hose
- Heated Hose Circulation Kit
- Breathable air systems (Bullard, Martech)
- Respiratory Alarm Shutoff (with breathing system)
- Single or dual power cord options (1-PH or 3-PH)